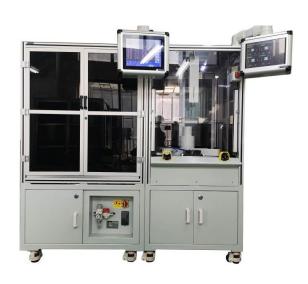

## TR02-SM Robotic Seal Inserter

- Highly efficient rotary table to support up to 3 inserting robots and up to 3 seal feeders for each robot
- Yamaha robot with Keyence vision to deliver fast & accurate seal detection and insertion
- Support both soft seals and hard pins
- Full CNC control without any reforming dies required
- Powerful functions of graphic process setup & real time tracing, fast positioning, automatic rework, vision QC, scan input, data communications & production stats
- Quick interchangeable seal feeder, inserting head & housing fixture, automatic tooling match detection
- Optional material handler, pin cutter & MES interface

## **Specifications**

| Power           | 220-240VAC, 2.5KW standard              |
|-----------------|-----------------------------------------|
| Compressed      | Clean & filtered, ≥0.5kPa               |
| Air             |                                         |
| Inserting Robot | Standard 1, optional 2-3                |
| Seal Feeder     | Standard 1/robot, optional 2-3/robots   |
| Takt Time       | 60ppm(typical soft seal)                |
|                 | 24ppm (typical oriented hard pin)       |
| Seal            | Supports most types, clean edge, size   |
|                 | tolerance, straightness and lubrication |
|                 | may be required                         |
| Vision System   | Standard: QC check                      |
|                 | Optional: Pin orientation detection     |
| Comms           | Ethernet                                |
| Size & Weight   | Main station: 800Dx800Wx1770H mm        |
|                 | ~350kg                                  |
|                 | Feeder station:1000Dx800Wx1770H         |
|                 | mm~550kg                                |