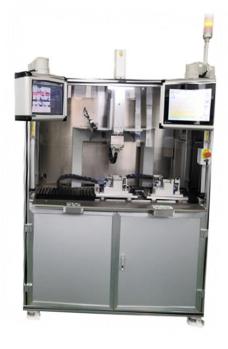

# TR08 IDC Crimping Punch

- Automatic pressure control & monitoring as well as press depth control & monitoring
- Pre-press vision check for color & position
- Post-press vision check for color, position & cover
- Multiple-order manager, parameter tuning, graphic process • display & shift testing
- Alternate workstations for high efficiency
- Custom design fixtures with rich database
- SCADA option to connect machine to MES or production data station
- APTIV global IDC supplier with installations in China and overseas

### SPECIFICATIONS

| Size             | 1320Lx880Wx1742H (mm)              |
|------------------|------------------------------------|
| Weight           | 300kg                              |
| Control          | Trivers IDC control system         |
| Pressure Control | Trivers precision pressure control |
|                  | module                             |
| Pressure Range   | 0-100Kg+/-1%                       |
| Displacement     | 0-10mm+/-0.2mm                     |
| Workstations     | 2                                  |
| ТАКТ             | 20s                                |
| Vision System    | Keyence                            |
| Communications   | RS485, Ethernet                    |
| Power Supply     | 220-240VAC, 400W                   |