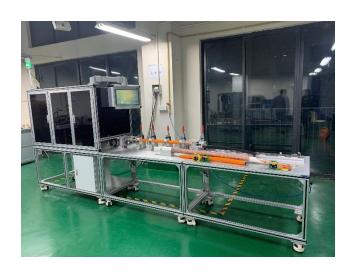

# TR48-CG-ABF Thick Wire Tuber (Pipe Threader)

### **SPECIFICATIONS**

| Main Station Size       | 3850mm (length) X |
|-------------------------|-------------------|
|                         | 700mm (width) X   |
|                         | 1600mm (height)   |
| Cycle time              | 150s              |
| Travel range of guiding | 885mm             |
| rod clamp:              |                   |
| Air Supply              | 0.7 MPa           |
| Power Supply            | AC220V, 50HZ      |

- The TR48-CG-ABF pipe threading machine is a special equipment that replaces manual penetration of multiple strands of large wire harnesses tightly in a corrugated conduit.
- The machine is mainly composed of several major components such as error-proof harness traction fixture, corrugated conduit anti-drag positioning fixture, harness arrangement sequence sensor, servo tie rod mechanism and electronic control system