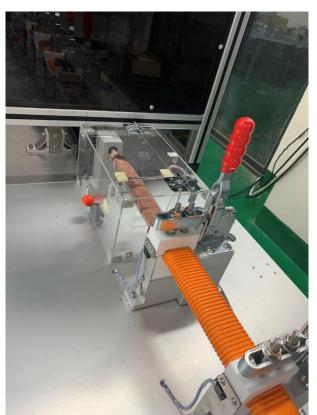

- The TR48-CG-ABF pipe threading machine is a special equipment that replaces manual penetration of multiple strands of large wire harnesses tightly in a corrugated conduit.
- The machine is mainly composed of several major components such as error-proof harness traction fixture, corrugated conduit anti-drag positioning fixture, harness arrangement sequence sensor, servo tie rod mechanism and electronic control system